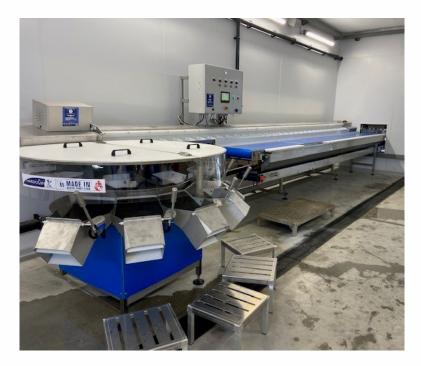

## CIRCULAR GRADING MACHINE

### 9 / 12 / 18 / 22 BUCKETS

the most reliable grader on the market

#### Characteristics

- Automatic closing of the doors
- Color touch screen
- Remote internet telemaintenance (option)
- 6 to 7 calibers + waste
- Screening-grading to the number or
- to the weight
- Performance + or 1 gramme

### WEIGHT GRADING MACHINE

#### FEEDING MANUAL OR SEMI-AUTOMATIC

9 CUP = 8 500 WEIGHINGS/HOUR 12 CUP = 13 000 WEIGHINGS/HOUR 18 CUP = 15 500 WEIGHINGS/HOUR 22 CUP = 19 000 WEIGHINGS/HOUR DOUBLE LINE POSSIBILITY

> More than 400 grading machine in service